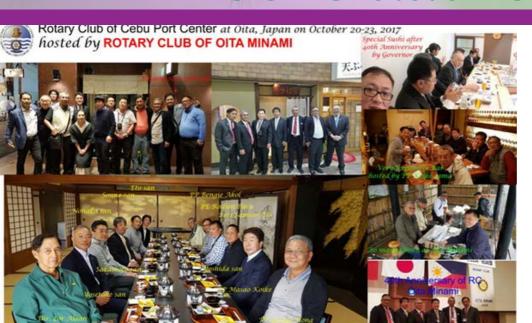

### The History of Rotary Club of Cebu Port Centre

In the beginning were five men and one vision...
In a historic series of preparative meetings in May 1985, Felipe
Casing, Antonio Elumir, Manny Granada, Jacinto Jamero and Rey
Sanggalang envisioned the Port Center of Cebu as a vantage
ground from where a band of noble men shall rise by the name of
Rotary, in a game of service to humanity.

What followed was a marathon dash in establishing a Rotary Club in the Cebu Port District to obtain a charter from then District 3860 Governor Jose "Joe" Lardizabal whose term was to conclude very soon. On the forefront was Pepe Casing, a Cebu Fuente Rotarian. It was in the special day of June 6, 1985 when a charter was granted to a club that was christened a most befitting name: The "ROTARY CLUB OF CEBU PORT CENTER".

The newfound organization that was once a nucleus of five visionaries became a club of 34 gentlemen who convened charter members in the middle of June 1985 to bear witness to the first set of officers. Antonio "Jun" Elumir, who was then the Phil. Ports Authority Officer, was the Charter President. With him at the helm was Manuel "Manny" Granada, the charter vice-president, Jacinto "Boy" Jamero and "Rey" Sanggalang were the charter secretary and charter treasurer, respectively. These gentlemen who were the prime movers for the organization of our club were equally accorded those distinct and rare positions which can only happen once in a history of a club.

Pepe Casing was honored with the venerable title of "Godfather".

List of RCCPC Presidents:

19 PORTSIDE BULLETIN