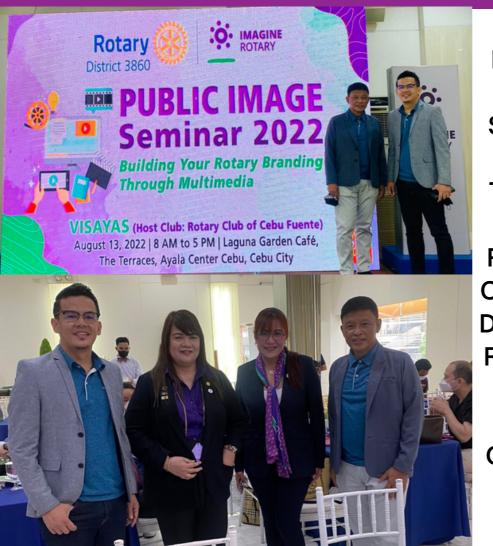

### Secretary's Message

**Sec. Nestor Toledo**Club Secretary, RCCPC

There being no more items discussed, the meeting was adjourned at 2pm, fellowship followed until about 3pm.

On August 13, District Activity, Public Image Seminar 2022, Building Your Rotary Branding Through Multimedia was held at Laguna Garden Café in Ayala Center Cebu. Our club sent 4 participants, Our Club Public Image Chair Marlon Pajulas, Sec Nestor Toledo, Rotaractor Sec Rembert Artigo and RAC Public Image Prince Priam Gaudan.

#### **August 13, 2022**

RCCPC joins in District
3860 "PUBLIC IMAGE
Seminar 2022: Building
your Rotary Branding
Through Multimedia" in
Laguna Garden Cafe.
PN/Sec Nestor Toledo,
Club Public Image Chair,
Dir. Marlon Pajulas and 2
Rotaractors, Pres. Elijah
Lane and Public image
Chair, Prince Priam
Gaudan participated on
the said event.