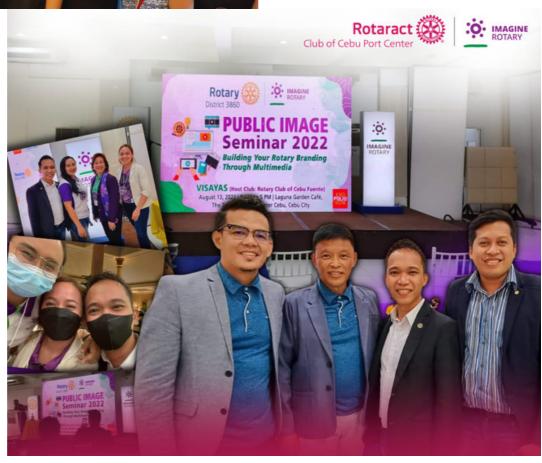

### Secretary's Message

**Sec. Nestor Toledo**Club Secretary, RCCPC

There being no more items discussed, the meeting was adjourned at 2pm, fellowship followed until about 3pm.

On August 13, District Activity, Public Image Seminar 2022, Building Your Rotary Branding Through Multimedia was held at Laguna Garden Café in Ayala Center Cebu. Our club sent 4 participants, Our Club Public Image Chair Marlon Pajulas, Sec Nestor Toledo, Rotaractor Sec Rembert Artigo and RAC Public Image Prince Priam Gaudan.

#### **August 13, 2022**

RCCPC joins in District
3860 "PUBLIC IMAGE
Seminar 2022: Building
your Rotary Branding
Through Multimedia" in
Laguna Garden Cafe.
PN/Sec Nestor Toledo,
Club Public Image Chair,
Dir. Marlon Pajulas and 2
Rotaractors, Pres. Elijah
Lane and Public image
Chair, Prince Priam
Gaudan participated on
the said event.