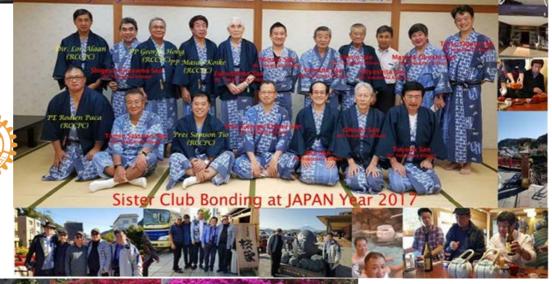

### The History of Rotary Club of Cebu Port Centre

In the beginning were five men and one vision...
In a historic series of preparative meetings in May 1985, Felipe
Casing, Antonio Elumir, Manny Granada, Jacinto Jamero and Rey
Sanggalang envisioned the Port Center of Cebu as a vantage
ground from where a band of noble men shall rise by the name of
Rotary, in a game of service to humanity.

What followed was a marathon dash in establishing a Rotary Club in the Cebu Port District to obtain a charter from then District 3860 Governor Jose "Joe" Lardizabal whose term was to conclude very soon. On the forefront was Pepe Casing, a Cebu Fuente Rotarian. It was in the special day of June 6, 1985 when a charter was granted to a club that was christened a most befitting name: The "ROTARY CLUB OF CEBU PORT CENTER".

The newfound organization that was once a nucleus of five visionaries became a club of 34 gentlemen who convened charter members in the middle of June 1985 to bear witness to the first set of officers. Antonio "Jun" Elumir, who was then the Phil. Ports Authority Officer, was the Charter President. With him at the helm was Manuel "Manny" Granada, the charter vice-president, Jacinto "Boy" Jamero and "Rey" Sanggalang were the charter secretary and charter treasurer, respectively. These gentlemen who were the prime movers for the organization of our club were equally accorded those distinct and rare positions which can only happen once in a history of a club.

Pepe Casing was honored with the venerable title of "Godfather".

List of RCCPC Presidents:

19 PORTSIDE BULLETIN